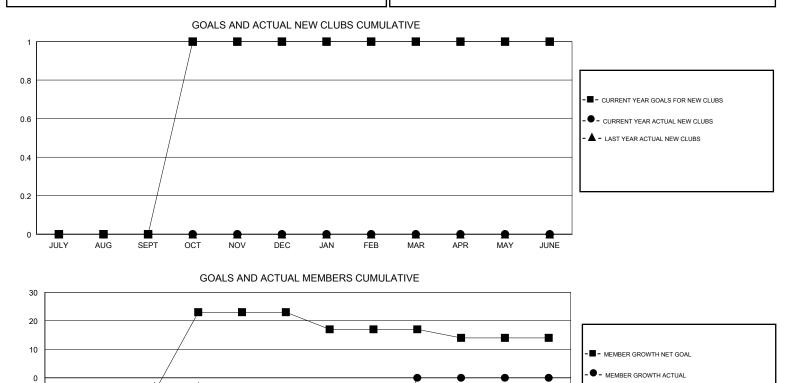

## GMT CA

| -             | Club          | S         |               | Members<br>RESULTS FOR 2018-2019 |                           |                         |                                                    |
|---------------|---------------|-----------|---------------|----------------------------------|---------------------------|-------------------------|----------------------------------------------------|
|               | RESULTS FOR   | 2018-2019 |               |                                  |                           |                         |                                                    |
| QUARTER       | NEW CLUB GOAL | NEW CLUBS | DROPPED CLUBS | QUARTER                          | MEMBER GROWTH NET<br>GOAL | MEMBER GROWTH<br>ACTUAL | DROPPED<br>MEMBERS ACTUAL<br>(including transfers) |
| JULY/AUG/SEPT | 0             | 0         | 0             | JULY/AUG/SEPT                    | -5                        | 15                      | 26                                                 |
| OCT/NOV/DEC   | 1             | 0         | 0             | OCT/NOV/DEC                      | 28                        | 16                      | 39                                                 |
| JAN/FEB/MAR   | 0             | 0         | 0             | JAN/FEB/MAR                      | -6                        | 19                      | 11                                                 |
| APR/MAY/JUNE  | 0             | 0         | 0             | APR/MAY/JUNE                     | -3                        | 0                       | 0                                                  |