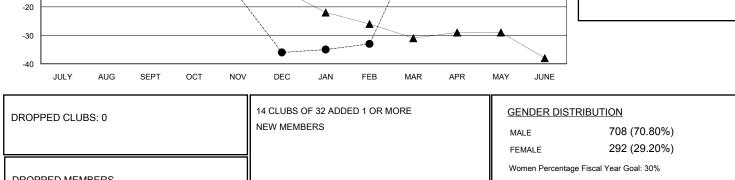

## GMT CA

| -             | Club          | S         |               | Members<br>RESULTS FOR 2018-2019 |                           |                         |                                                    |
|---------------|---------------|-----------|---------------|----------------------------------|---------------------------|-------------------------|----------------------------------------------------|
|               | RESULTS FOR   | 2018-2019 |               |                                  |                           |                         |                                                    |
| QUARTER       | NEW CLUB GOAL | NEW CLUBS | DROPPED CLUBS | QUARTER                          | MEMBER GROWTH NET<br>GOAL | MEMBER GROWTH<br>ACTUAL | DROPPED<br>MEMBERS ACTUAL<br>(including transfers) |
| JULY/AUG/SEPT | 0             | 0         | 0             | JULY/AUG/SEPT                    | -5                        | 15                      | 26                                                 |
| OCT/NOV/DEC   | 1             | 0         | 0             | OCT/NOV/DEC                      | 28                        | 16                      | 39                                                 |
| JAN/FEB/MAR   | 0             | 0         | 0             | JAN/FEB/MAR                      | -6                        | 19                      | 11                                                 |
| APR/MAY/JUNE  | 0             | 0         | 0             | APR/MAY/JUNE                     | -3                        | 0                       | 0                                                  |

-10

LAST YEAR MEMBERSHIP ACTUAL